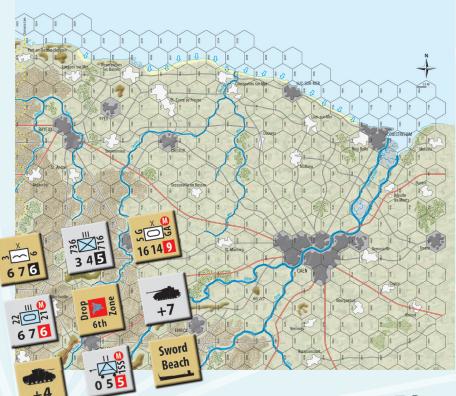

# D-Day Sword Beach On to Caen

The D-Day folio series consists of four separate games, each portraying a portion of the Normandy campaign area. Turns represent two to three days each; the games cover the campaign from the initial landing to the breakout. Each game comes with one map covering a portion of the battlefield at 2.5 miles per hex. The playing pieces represent the regiments and special battalions taking part, plus the multitude of fire support available to them.

The series uses the Fire & Movement system rules, with exclusive rules for each folio. The folios can be combined to display the entire American or British Commonwealth sectors, or into a single giant game on the entire campaign.

The British landing on Sword Beach, combined with the airborne landings was designed to guard the eastern flank of the bridgehead and ensure the capture of the crucial road junction of Caen. The initial landing is made from both air and sea, but will run into the heart of the German Panzer reserve. Caen was the cork in the Allied bottle and the Germans made every effort to halt progress on this front. In the campaign game, the Allies can — as they did historically — use threats on Caen to keep German forces away from the rest of the front and ease the progress elsewhere.