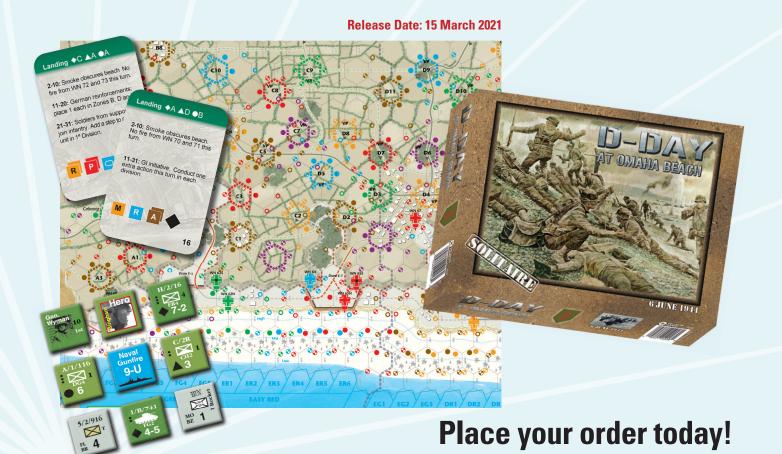

# **D-Day at Omaha Beach (4th Printing)**

**D-Day at Omaha Beach** recreates America's most bloody and heroic day of World War II. In this solitaire game from the designer of the solo classics *RAF* and *Ambush*, you control the forces of the US 1<sup>st</sup> and 29<sup>th</sup> Divisions landing under fire on the Normandy shore, and struggling desperately to establish a viable beachhead. The game is also great for two players playing cooperatively, each controlling one US division.

US units include assault infantry, amphibious tanks, artillery, engineers and HQs. The game system controls the hidden German defenders in *Widerstandsnest* resistance points on the bluffs overlooking the beaches. US forces that manage to break through the deadly coastal defenses and reach the high ground must then contend with German mobile reinforcements in the bewildering hedgerows of Normandy's *bocage*. An innovative diceless combat system highlights unknown enemy deployments and the importance of utilizing the right weapons and tactics.

Event cards keep the action flowing and the rules simple, while controlling German strategy and introducing extensive historical detail. The game includes amphibious landings, German artillery and rocket barrages, US naval bombardment, tides, engineer operations, and intangibles such as US leadership under fire and the initiative of the American GIs.

## **Contents**

- One 34" x 22" Mounted Map
- 352 Die-cut counters
- Color Rules booklet
- Color Campaign Analysis
- Player Aid Cards
- 55 Event cards
- Storage bags